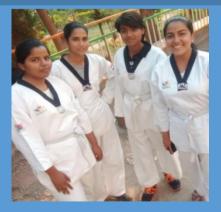

Taekwondo Competition

Kho-Kho Competition

Ms. Dimple Gyanchandani M.Com II Year Ms. Pooja Thakur B.Com II Year Ms. Hemlata Namdev B.Sc. I Year Ms. Deepika Thakur B.Com II Year Division level karate competition was held on 07 Dec 2019 at Govt. PG College, Hoshangabad in which our 4 girls won 2 silver medals, 2 bronze medals.