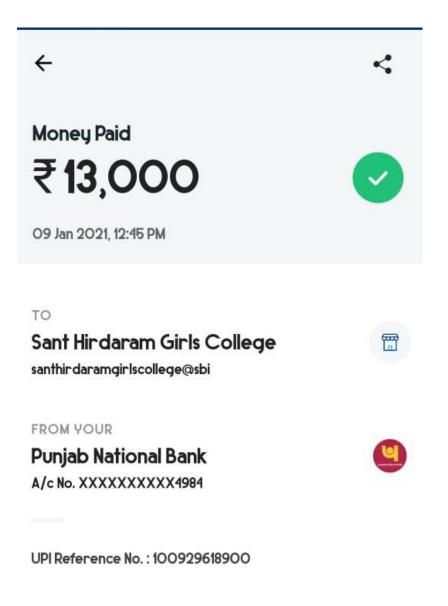

3. After the scanning, complete the payment process as per directed by payment app. After completing the payment process, get the screenshot/download confirmation of payment/payment receipt.

4. After the payment please share the confirmation of payment to Mr. Jeetesh Mansukhani (Fees Collection In-Charge) on his whatsapp number 7489771941. He will update your record in account section and sent you the fees receipt on your whatsapp number. If required you can also get the manual receipt from the fees counter of college