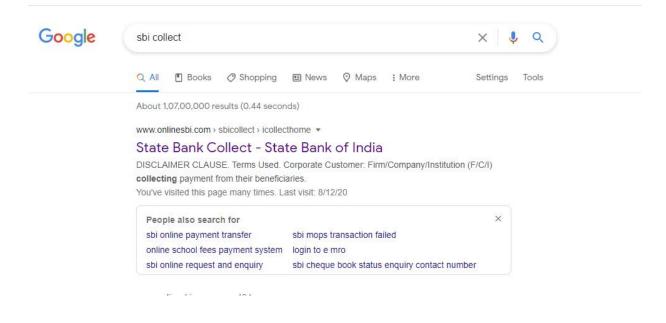

### **Through SBI Collect**

1. Type SBI Collect on Google and choose the first option.

2. Then check the declaration and click on proceed, which like the below image

3. Follow the steps mentioned in the image.