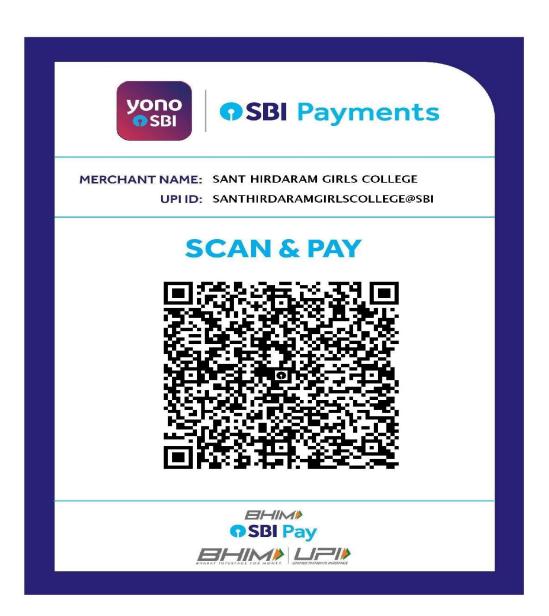

## **Through UPI (Unique Payment Interface)**

#### **Process :**

- 1. Open your UPI payment app i.e. BHIMPAY, Phonepay, Googlepay, PayTM Etc.
- 2. Enter UPI address of college account in you payment app for payment process of fees **SANTHIRDARAMGIRLSCOLLEGE@SBI** or Scan the above mentioned QR Code.