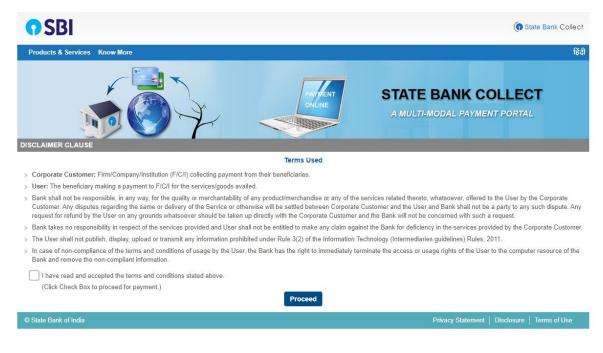

### **Through SBI Collect**

1. Type SBI Collect on Google and choose the first option.

2. Then check the declaration and click on proceed, which like the below image

3. Follow the steps mentioned in the image.