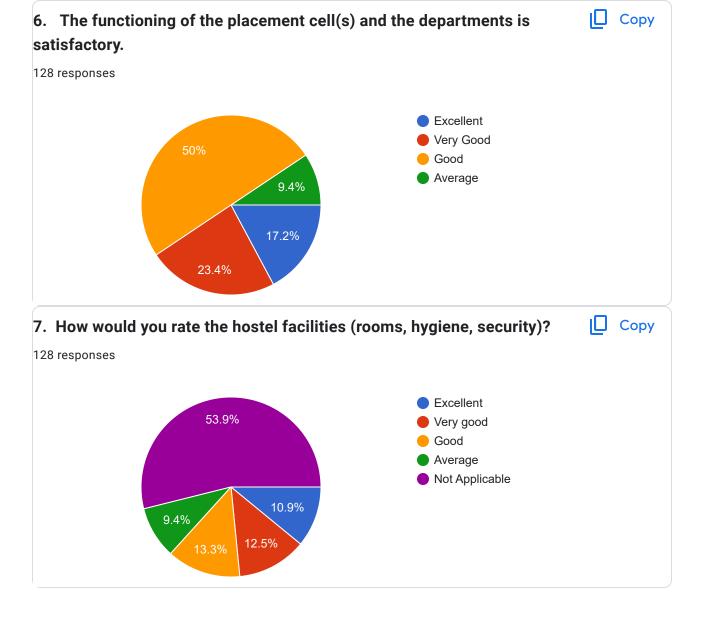

The efforts of the placement cell were widely appreciated, with students expressing satisfaction regarding the support provided for their career development and placement opportunities. Hostel facilities were also positively reviewed, with students valuing the safe and secure environment. Furthermore, safety and security measures across the campus received high praise, with students feeling protected and at ease within the premises.