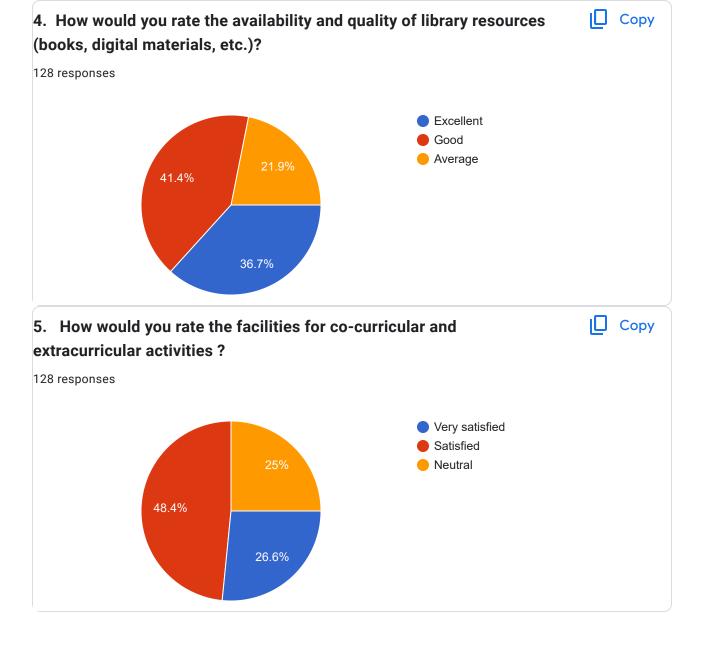

The college's laboratory facilities were noted to be well-equipped and functional, supporting hands-on learning effectively. Students were particularly pleased with the library resources, recognizing the availability of books and digital materials that aid in their academic pursuits. Additionally, the co-curricular and extracurricular activities were praised for providing students with opportunities to develop holistically and participate in diverse events that enrich their college experience.