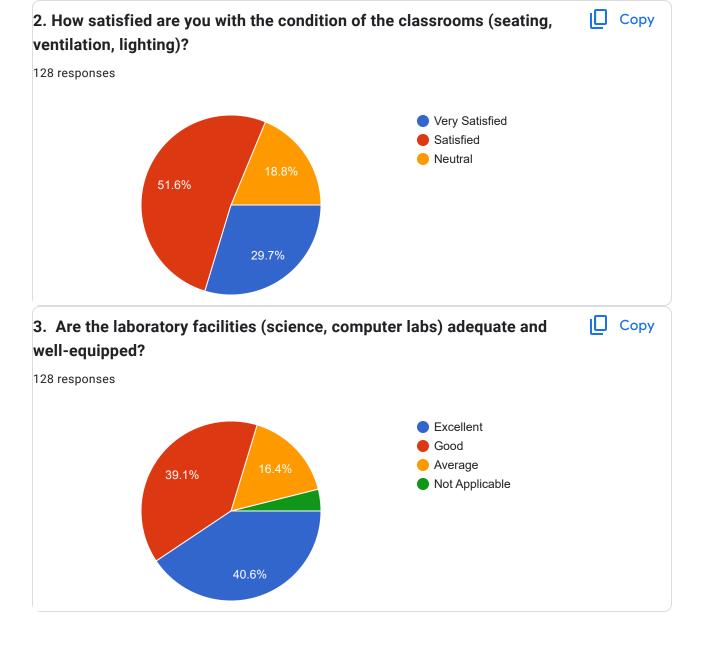

## **Student Satisfaction Survey Report (2023-24)**

The Student Satisfaction Survey conducted at Sant Hirdaram Girls College, Bhopal, highlights a predominantly positive response from students regarding various aspects of their academic and campus experience. Students appreciated the cleanliness and maintenance of the campus, which creates a pleasant and welcoming environment for learning. Classrooms were commended for their overall seating arrangements, ventilation, and lighting, ensuring a comfortable learning space.

The college's laboratory facilities were noted to be well-equipped and functional, supporting hands-on learning effectively. Students were particularly pleased with the library resources, recognizing the availability of books and digital materials that aid in their academic pursuits. Additionally, the co-curricular and extracurricular activities were praised for providing students with opportunities to develop holistically and participate in diverse events that enrich their college experience.