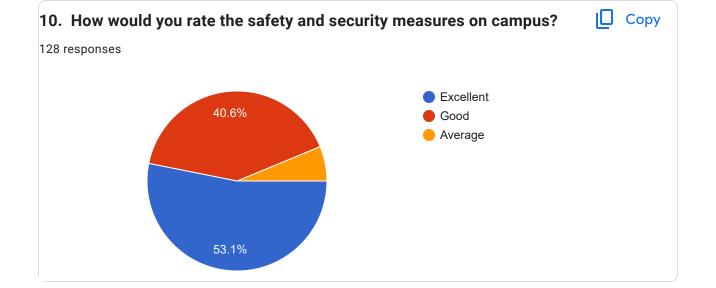

The efforts of the placement cell were widely appreciated, with students expressing satisfaction regarding the support provided for their career development and placement opportunities. Hostel facilities were also positively reviewed, with students valuing the safe and secure environment. Furthermore, safety and security measures across the campus received high praise, with students feeling protected and at ease within the premises.