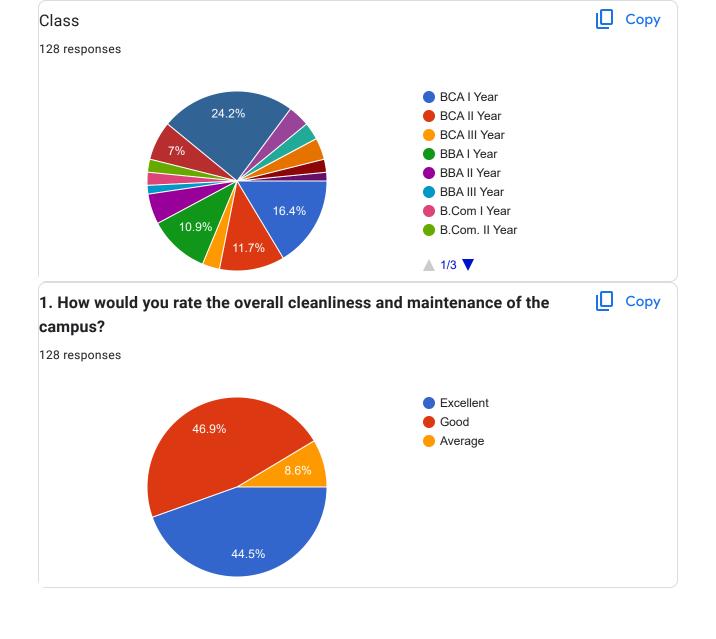

## **Student Satisfaction Survey Report (2023-24)**

The Student Satisfaction Survey conducted at Sant Hirdaram Girls College, Bhopal, highlights a predominantly positive response from students regarding various aspects of their academic and campus experience. Students appreciated the cleanliness and maintenance of the campus, which creates a pleasant and welcoming environment for learning. Classrooms were commended for their overall seating arrangements, ventilation, and lighting, ensuring a comfortable learning space.

The college's laboratory facilities were noted to be well-equipped and functional, supporting hands-on learning effectively. Students were particularly pleased with the library resources, recognizing the availability of books and digital materials that aid in their academic pursuits. Additionally, the co-curricular and extracurricular activities were praised for providing students with opportunities to develop holistically and participate in diverse events that enrich their college experience.