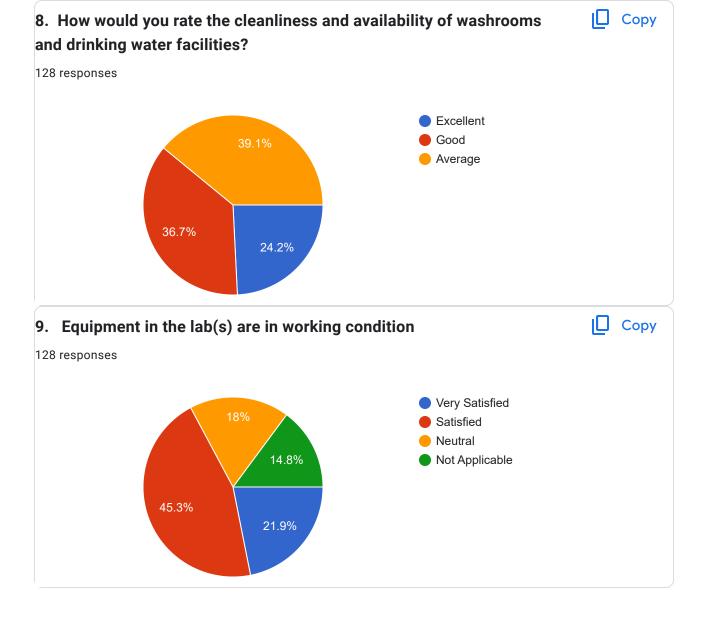

The college's laboratory facilities were noted to be well-equipped and functional, supporting hands-on learning effectively. Students were particularly pleased with the library resources, recognizing the availability of books and digital materials that aid in their academic pursuits. Additionally, the co-curricular and extracurricular activities were praised for providing students with opportunities to develop holistically and participate in diverse events that enrich their college experience.